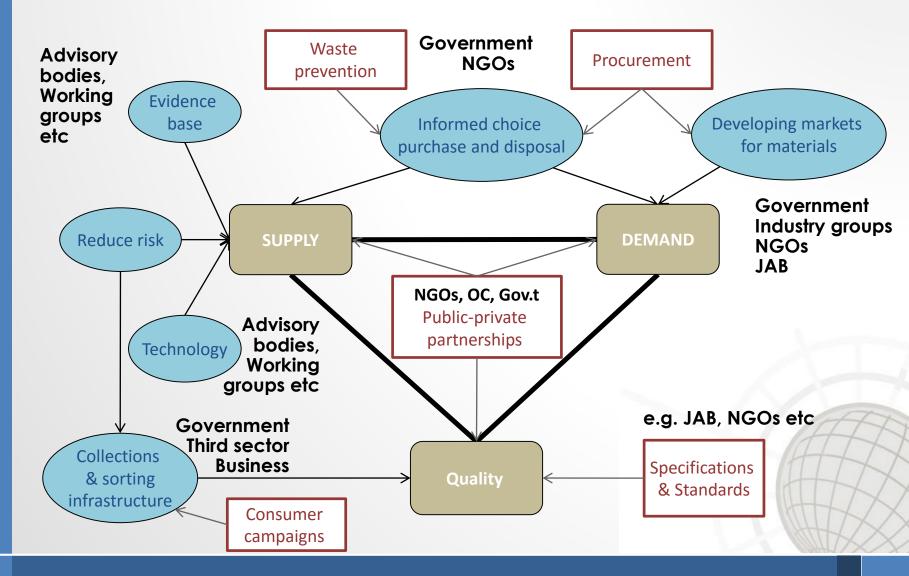

# NGOS, OC & GOVERNMENT

### STAKEHOLDER CONSULTATION

LOCOG set up a wide variety of advisory groups and committees addressing different aspects of sustainability:

- **Biodiversity**
- Water quality
- **Demolition & remediation**
- Construction
- **Temporary materials**
- Sourcing
- Food
- Packaging etc.