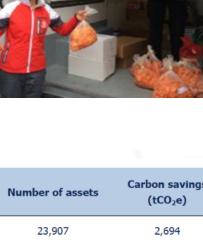

# COMMUNITY REUSE

- Food daily distribution to local charities and community organisations
- >1m items (16,243 tonnes) assets
  - 453,614 items (1,458 tonnes) public resale
  - 413,448 items (12,768 tonnes) donated
- Carbon savings achieved through asset re-use: