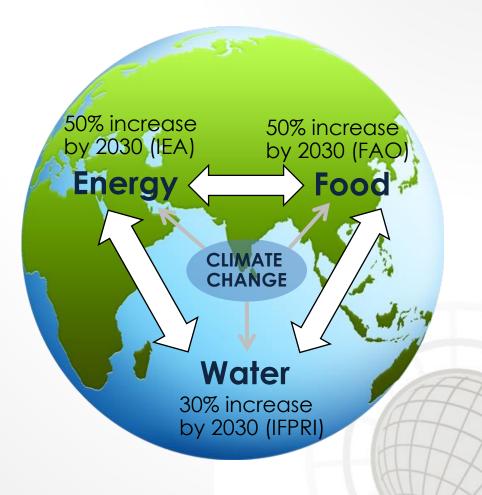

### IMPACT OF FOOD WASTE

- One third of food waste is wasted
- 1.3 billion tonnes (UN FAO)
- 1 in 4 calories wasted globally (WRI/UNEP)