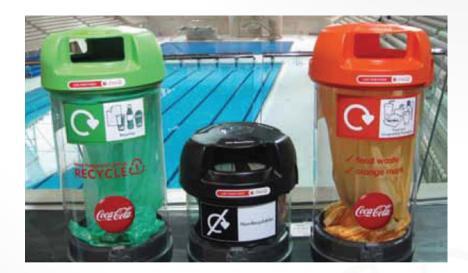

### **3-STREAM WASTE SYSTEM**

- Established 3-stream colour coded waste system
  - Food and compostables
  - orange
    Recyclable materials
    - green

Unrecyclable waste

black
 Applied in all areas

### **RECYCLING COMMUNICATIONS**

- Recycling communications strategy developed in partnership with WRAP
- Developed bespoke icon and colour based scheme
- 'On pack' messaging aligned with bins
- Ensuring consistency and ease of use
- Promoted to workforce, athletes, spectators
- Linked to national campaign