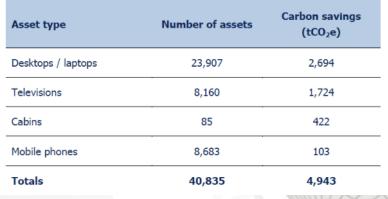

# COMMUNITY REUSE

- Food daily distribution to local charities and community organisations
- >1m items (16,243 tonnes) assets
  - 453,614 items (1,458 tonnes) public resale
  - 413,448 items (12,768 tonnes) donated
- Carbon savings achieved through asset re-use: