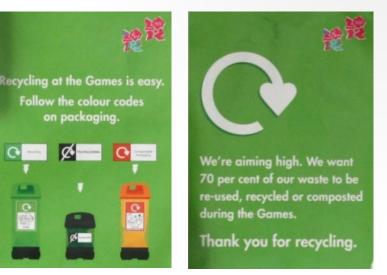

### **3-STREAM WASTE SYSTEM**

- Established 3-stream colour coded waste system
  - Food and compostables
  - orange
    Recyclable materials
    - green

Unrecyclable waste

black
 Applied in all areas

### **RECYCLING COMMUNICATIONS**

- Recycling communications strategy developed in partnership with WRAP
- Developed bespoke icon and colour based scheme
- 'On pack' messaging aligned with bins
- Ensuring consistency and ease of use
- Promoted to workforce, athletes, spectators
- Linked to national campaign

# 'ZERO WASTE GAMES'

LOCOG Commitment:

- Responsible for overall planning, coordination & delivery of Games-time operations.
- Minimum of 70% operational waste arising during Games.
- 77 day Games time (June to Sept).
- Open venues vs Closed venues.
- Over 100 venues across the UK.